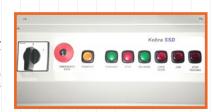

## CONTROL PANEL

with LED indicators: keep the operator informed of machine's operating status. Emergency Stop Switch: stops immediately all machine functions