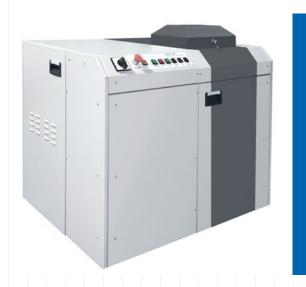

## **MAIN FEATURES**

**Kobra SSD is a solid state drives/devices shredder** capable of destroying solid state drives, smartphones, memory sticks, iPads, USB memory devices, pen drives, tablets, circuit boards, credit cards and ID cards with embedded electronic chip and/or magnetic media, CDs/DVDs, flash memory IC chips, CPU chips with internal ROM and/or flash memory. **Shredded material is reduced in particles of variable sizes.** 

kOBRA SSD is supported by heavy duty lockable, double wheel casters for maximum mobility in the work area.

**Easy access 240x25 mm feed port** is designed with a safety brush covering the complete opening for safety and ease of feed operation. **Lockable feed hopper cover** prevents unauthorized access to the contents of the hopper once material is fed into the machine.

Features on the Kobra SSD include **electronic safety lock out and shut down monitoring systems** for bin access door, air filtration system access door and feed hopper, automatic reverse in case of accidental jam, lighted indicator displays to keep the operator informed of machine's operating status, front mounted large lockable emergency stop switch for safety.